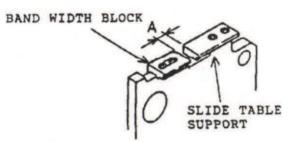

#### 1. Band Width Block

Adjust the Band Width Block so that the space shown as "A" in the illustration below is the width of the strap +1mm.