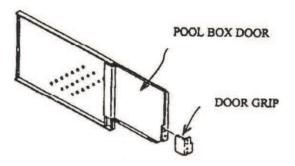

# 7. Pool Door Grip

To adjust the Pool Door Grip place the set screws in either the inner or outer set of holes depending on strap size and then push Pool Door Grip in the direction shown in the illustration below.