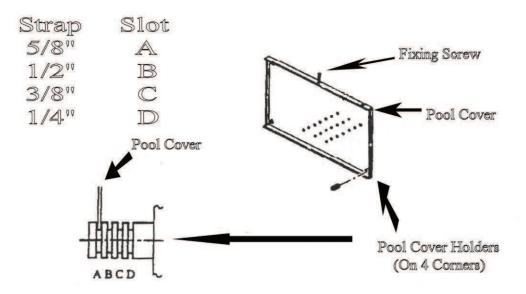

### 6. Pool Cover

To adjust the Pool Cover, loosen the Fixing Screw on the top of the Cover and move it to the correct slot on the Pool Cover Holders. After adjustment tighten the Fixing Screw at the top of the Cover.