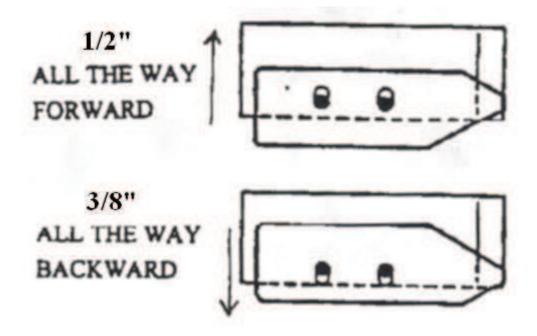

# 7. Pool Door Grip

To adjust the Pool Door Grip place the set screws in either the inner or outer set of holes depending on strap size and then push Pool Door Grip in the direction shown in the illustration below.