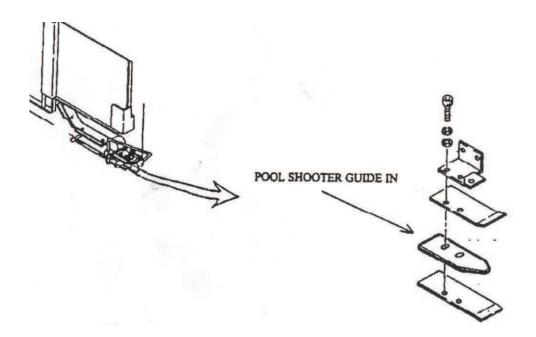

# 4. Pool Shooter Guide In

The Pool Shooter Guide In is located just to the left of the Pool Feed Rollers.

To adjust it, flip and position the Adjuster Plate and set as shown in the illustration below.

## 5. Pool Shooter Out Guide

The Pool Shooter Out Guide is located on the end of the Pool Shooter Assembly nearest to the Pool Box.

To adjust it, flip and position the Adjuster Plate and set as shown in the illustration below.