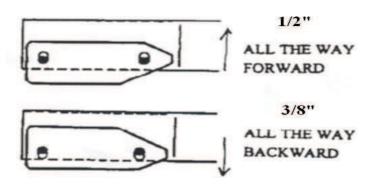

# 4. Pool Shooter Guide In

The Pool Shooter Guide In is located just to the left of the Pool Feed Rollers.

To adjust it, flip and position the Adjuster Plate and set as shown in the illustration below.

## 5. Pool Shooter Out Guide

The Pool Shooter Out Guide is located on the end of the Pool Shooter Assembly nearest to the Pool Box.

To adjust it, flip and position the Adjuster Plate and set as shown in the illustration below.