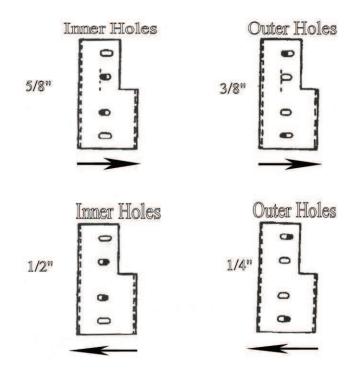

# 7. Pool Door Grip

To adjust the Pool Door Grip place the set screws in either the inner or outer set of holes depending on strap size and then push Pool Door Grip in the direction shown in the illustration below.