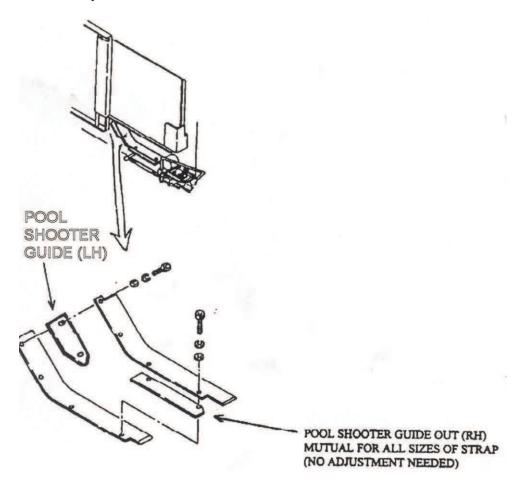

## 5. Pool Shooter Out Guide

The Pool Shooter Out Guide is located on the end of the Pool Shooter Assembly nearest to the Pool Box.

To adjust it, flip and position the Adjuster Plate and set as shown in the illustration below.