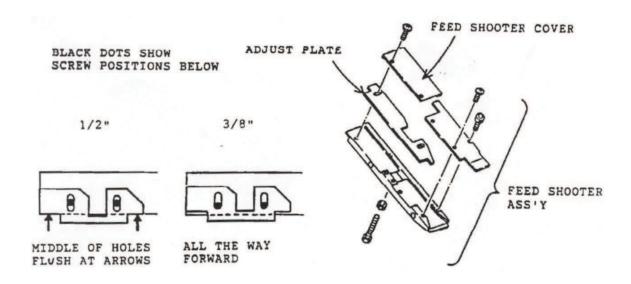

### 2. Feed Shooter

Loosen the top 3 screws on the Feed Shooter cover. Slide the Adjuster Plate in or out. For  $\frac{1}{2}$ " strap, the Plate should be in the middle of the oblong holes in the Adjuster Plate. For  $\frac{3}{8}$ " the Adjuster Plate should be pushed all the way forward. See illustration below for details.